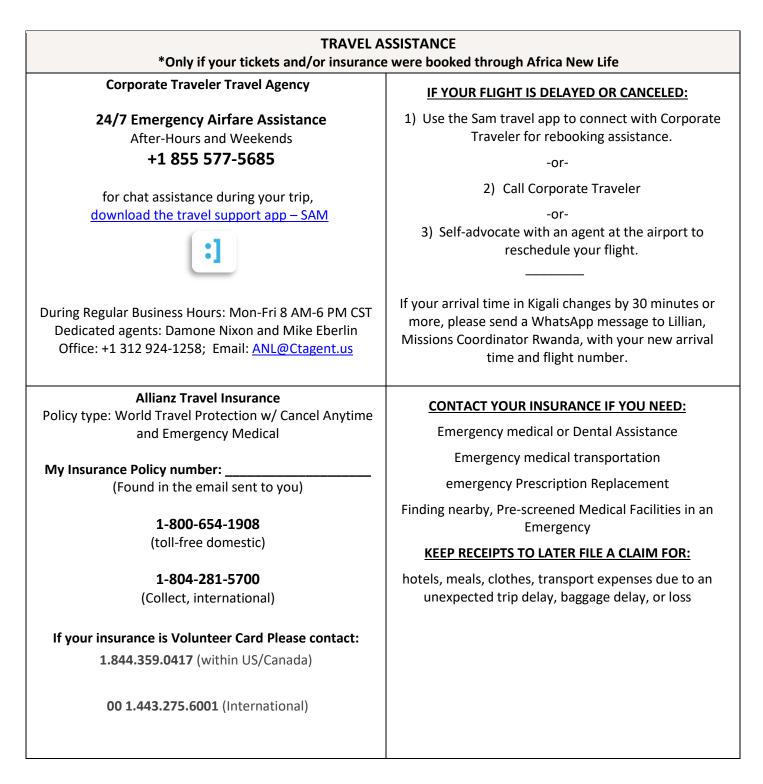

## EMERGENCY CONTACT & VISA INFORMATION CARRY WITH YOU

Please print and carry this sheet with you during your travel.





You will need this information to purchase your visa for **\$50 cash** at the Kigali airport.

Use the information below to register with the U.S. Embassy in advance of your trip at <u>https://step.state.gov/step</u>.

| RWANDA ENTRY VISA INFORMATION:                                                                                                                                                                        |                                                                                                                                                                                                                                                                                                                                                          |  |
|------------------------